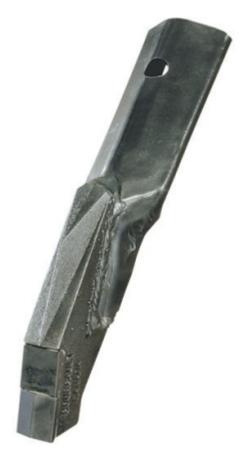

## 410-VRT-1000 QUICK CHANGE KNIFE

These 1 inch (25 mm) vertical knives are our longest wearing openers. The high chrome cast tip has a double carbide insert that protects the bottom 2 inches (50 mm) of the tip.

Because of the near vertical approach this opener will pull harder than conventional knives however, it will also throw less soil and pull out fewer rocks.

Driver 200-DRV-1030 should be used to protect the tip when installing this knife on the quick change adapter.

## www.tillagetools.com

Product Number: 410-VRT-1000

Type of operation: Seeding

Shank Type: 410 Series adapter

Bolt-On or Speed-Loc : Speed-Loc Seeding: Single-Shoot